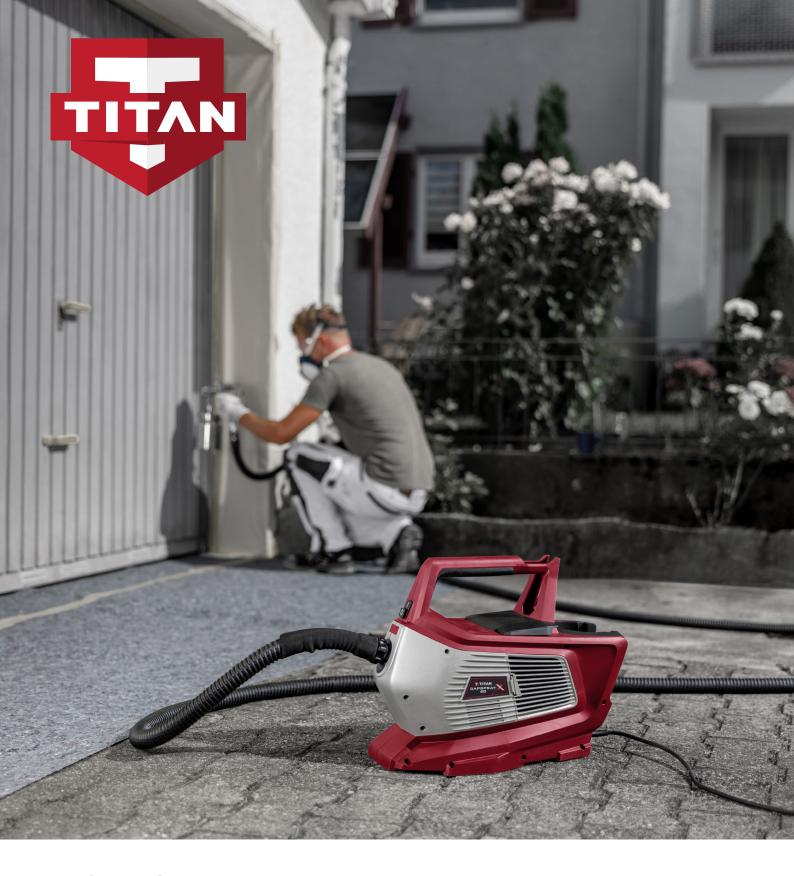

## **CAPSPRAY X 80**

Are you looking for a cost-effective solution for high-quality surfaces that will impress your customers? Capspray X 80 is the ideal partner: the HVLP paint spraying system applies all common solvent- and water-based paints with perfect coverage and is ideal for medium-sized residential and commercial

projects. In addition, the low-pressure technology of Capspray X 80 minimises spray mist, which saves material and protects the environment. Other advantages include its high performance and lightweight design. The material and air volume can be adjusted directly on the gun to suit the object being coated.