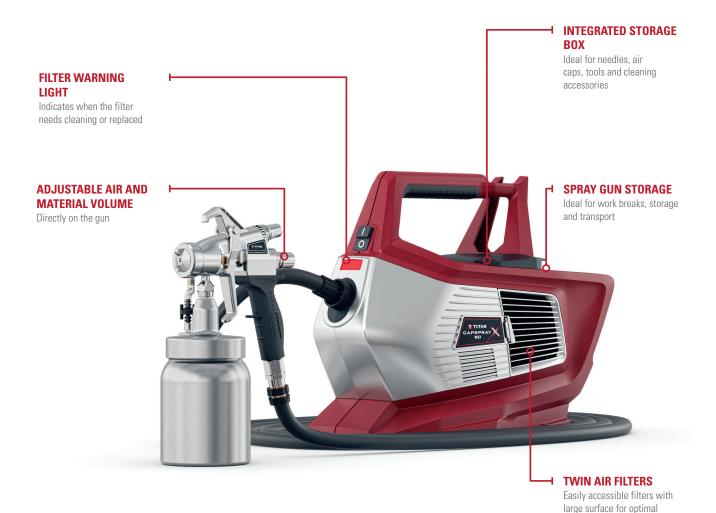

## **CAPSPRAY X 80**

Are you looking for a cost-effective solution for high-quality surfaces that will impress your customers? Capspray X 80 is the ideal partner: the HVLP paint spraying system applies all common solvent- and water-based paints with perfect coverage and is ideal for medium-sized residential and commercial

projects. In addition, the low-pressure technology of Capspray X 80 minimises spray mist, which saves material and protects the environment. Other advantages include its high performance and lightweight design. The material and air volume can be adjusted directly on the gun to suit the object being coated.